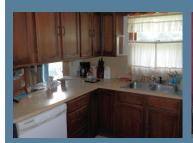

## BLOOMFIELD Nebraska

\$80,000

2-BEDROOM RANCH HOME

Approximate Room Measurements:

Master Bedroom: 13 x 13

Bedroom #2: 11.5 x 12.5

Kitchen: 8 x 11.5

Dining Room: 11 x 14

Family Room: 12 x 18

Base square footage: 1064 sq. ft. Built in 1972

Laundry Room: 5 x 10

This 2-bedroom, 2 1/2 bath ranch home is located close to downtown, has a fenced in back yard and a single car attached garage. Bonus room, central air, porch and patio make this house a charming home!