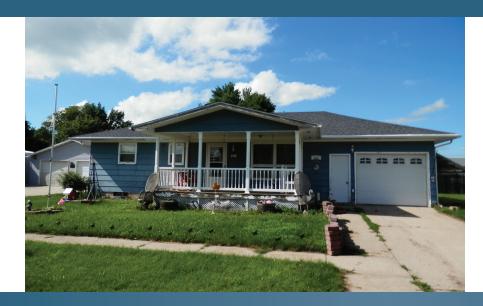

308 W. BAZILE ST.

## BLOOMFIELD Nebraska

\$80,000

2-BEDROOM RANCH HOME

Approximate Room Measurements:

Master Bedroom: 13 x 13

Bedroom #2: 11.5 x 12.5

Kitchen: 8 x 11.5

Dining Room: 11 x 14

Family Room: 12 x 18

Base square footage: 1064 sq. ft. Built in 1972

Laundry Room: 5 x 10

This 2-bedroom, 2 1/2 bath ranch home is located close to downtown, has a fenced in back yard and a single car attached garage. Bonus room, central air, porch and patio make this house a charming home!